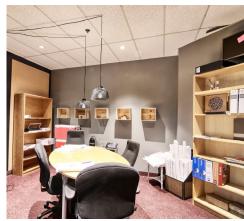

### **OFFICE #340**

## 1358 SF

- Heating and air conditioning included
- Exterior and interior parking
- Office maintenance included
- Ample windows and natural light

- Secure entrance to the building
- 4 closed offices & open space
- Reception area
- Located on the 3rd floor