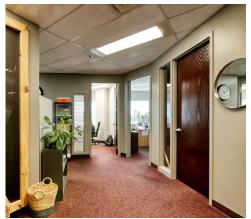

### **OFFICE #340**

## 1358 SF

- Heating and air conditioning included
- Exterior and interior parking
- Office maintenance included
- Ample windows and natural light

- Secure entrance to the building
- 4 closed offices & open space
- Reception area
- Located on the 3rd floor