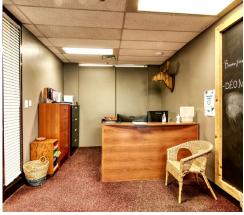

### **OFFICE #340**

## 1358 SF

- Heating and air conditioning included
- Exterior and interior parking
- Office maintenance included
- Ample windows and natural light

- Secure entrance to the building
- 4 closed offices & open space
- Reception area
- Located on the 3rd floor