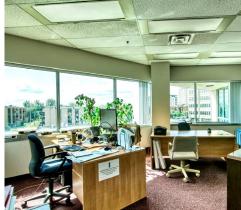

### **OFFICE #340**

## 1358 SF

- Heating and air conditioning included
- Exterior and interior parking
- Office maintenance included
- Ample windows and natural light

- Secure entrance to the building
- 4 closed offices & open space
- Reception area
- Located on the 3rd floor