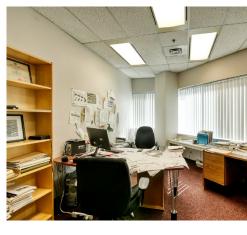

### **OFFICE #340**

## 1358 SF

- Heating and air conditioning included
- Exterior and interior parking
- Office maintenance included
- Ample windows and natural light

- Secure entrance to the building
- 4 closed offices & open space
- Reception area
- Located on the 3rd floor