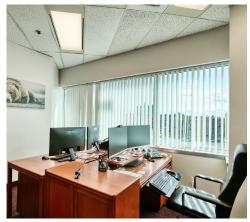

### **OFFICE #340**

## 1358 SF

- Heating and air conditioning included
- Exterior and interior parking
- Office maintenance included
- Ample windows and natural light

- Secure entrance to the building
- 4 closed offices & open space
- Reception area
- Located on the 3rd floor